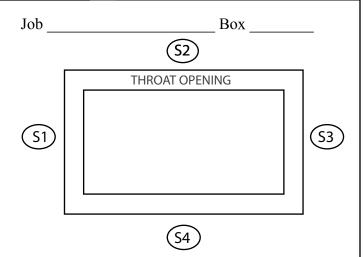

## Curb Inlet Box Type C

SPECIFICATIONS / STEWART CONCRETE STANDARDS 4500 PSI MINIMUM AT 28 DAYS BOTTOM OF THE INLET AS PER DRAWING #4 BARS AT 10" O.C.E.W.

OVERSIZED PIPE OPENING TO BE GROUTED IN BY

| S1              |
|-----------------|
| IN              |
| OUT             |
| NONE            |
| SIZE            |
| ELEV.           |
| TYPE OF OPENING |

| S2              |
|-----------------|
| IN              |
| оит             |
| NONE            |
| SIZE            |
| ELEV.           |
| TYPE OF OPENING |

|                 | <b>S</b> 3 |
|-----------------|------------|
| IN              |            |
| OUT             |            |
| NONE            |            |
| SIZE            |            |
| ELEV.           |            |
| TYPE OF OPENING |            |

|                 | S4 |
|-----------------|----|
| IN              |    |
| OUT             |    |
| NONE            |    |
| SIZE            |    |
| ELEV.           |    |
| TYPE OF OPENING |    |

STEWART CONCRETE PRODUCTS 700 E. WARE WEBB CITY, MISSOURI 64870 (888) 673-3321 FAX (417) 673-3172