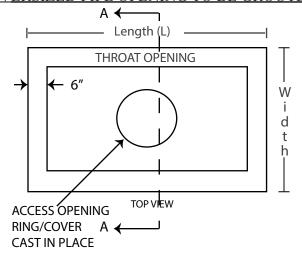

## Curb Inlet Box Type C

SPECIFICATIONS / STEWART CONCRETE STANDARDS 4500 PSI MINIMUM AT 28 DAYS BOTTOM OF THE INLET AS PER DRAWING #4 BARS AT 10" O.C.E.W.

OVERSIZED PIPE OPENING TO BE GROUTED IN BY

| S1              |
|-----------------|
| IN              |
| OUT             |
| NONE            |
| SIZE            |
| ELEV.           |
| TYPE OF OPENING |