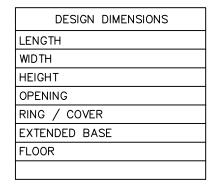

## Curb Inlet Box Type C

SPECIFICATIONS / STEWART CONCRETE STANDARDS 4500 PSI MINIMUM AT 28 DAYS BOTTOM OF THE INLET AS PER DRAWING #4 BARS AT 10" O.C.E.W.

OVERSIZED PIPE OPENING TO BE GROUTED IN BY

| S1              |
|-----------------|
| IN              |
| OUT             |
| NONE            |
| SIZE            |
| ELEV.           |
| TYPE OF OPENING |