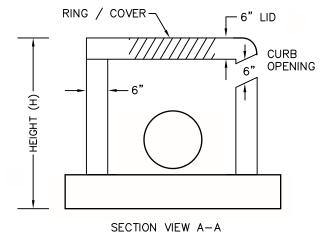

## Curb Inlet Box Type C

SPECIFICATIONS / STEWART CONCRETE STANDARDS 4500 PSI MINIMUM AT 28 DAYS BOTTOM OF THE INLET AS PER DRAWING #4 BARS AT 10" O.C.E.W.

OVERSIZED PIPE OPENING TO BE GROUTED IN BY

| S1              |
|-----------------|
| IN              |
| OUT             |
| NONE            |
| SIZE            |
| ELEV.           |
| TYPE OF OPENING |